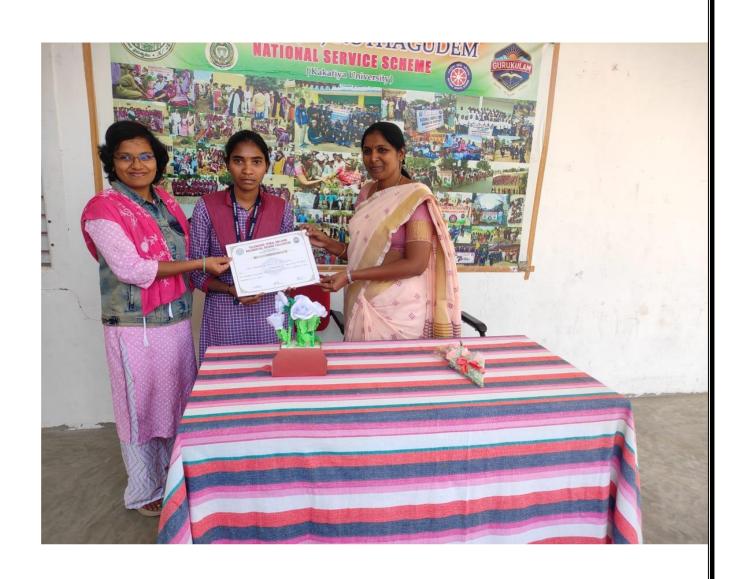

# **CERTIFICATE COURSE**

This Certificate is awarded to Ch.Ramya, B.Com (Gen) TTWRDC (G) KOTHAGUDEM for her excellent performance in the Certificate course ON "Communicative English and Personality Development" organized by Dept.of English TTWRDC(G) KOTHAGUDEM (Affiliated to Kakatiya University) on 2013-13